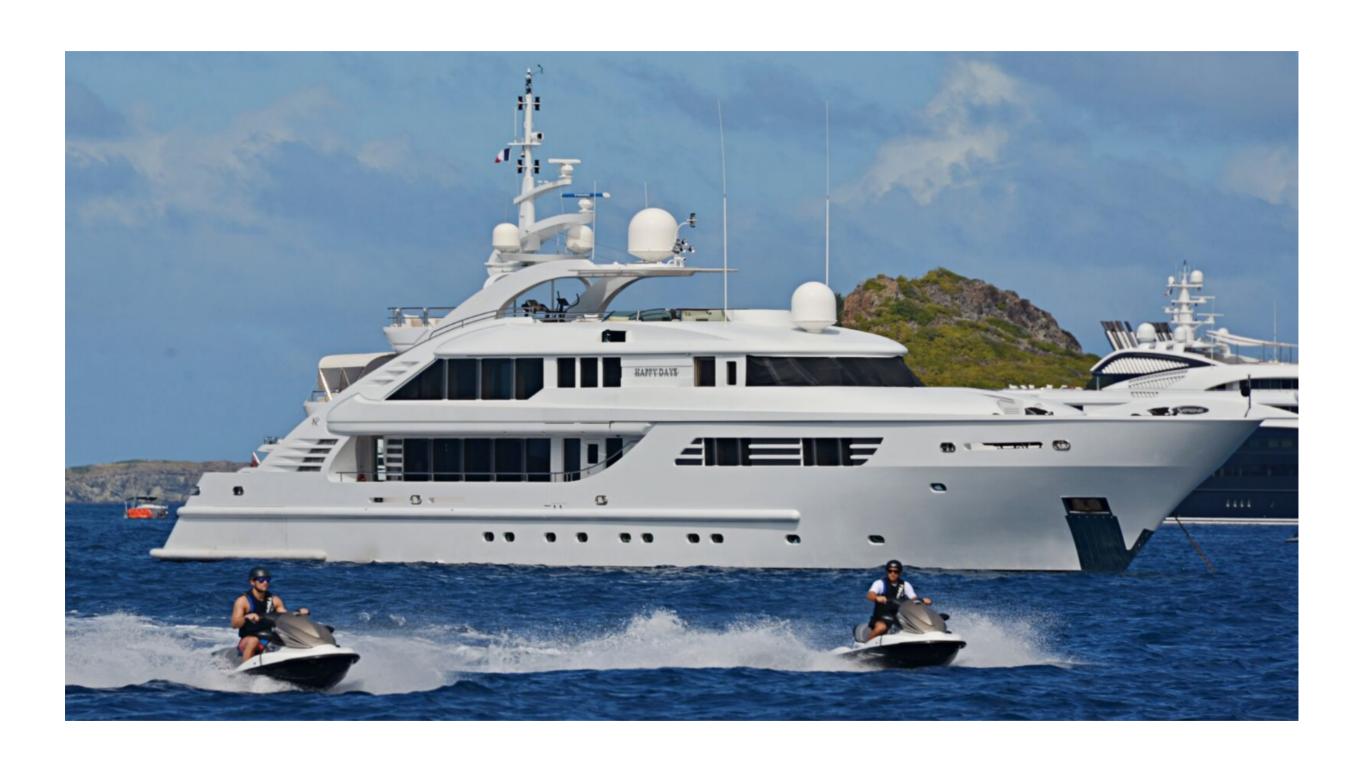

# M\Y HAPPY DAYS ISA 47m 2005

#### **MAIN CHARACTERISTICS**

The vessel will have the following main characteristics

- Built: 2005

- Builder: ISA Yachts, Italy - Hull Material: Steel

- Superstructure Material: Aluminium - Hull Type: Mono Hull, Displacement

#### Main dimensions

| - Length overall            | Mts | 47.50 |
|-----------------------------|-----|-------|
| - Length at water line      | Mts | 41.20 |
| - Breadth mld               | Mts | 8.60  |
| - Breadth max (at rub rail) | Mts | 8.90  |
| - Moulded depth             | Mts | 4.50  |
| - Gross tonnage             | GRT | 498   |
|                             |     |       |