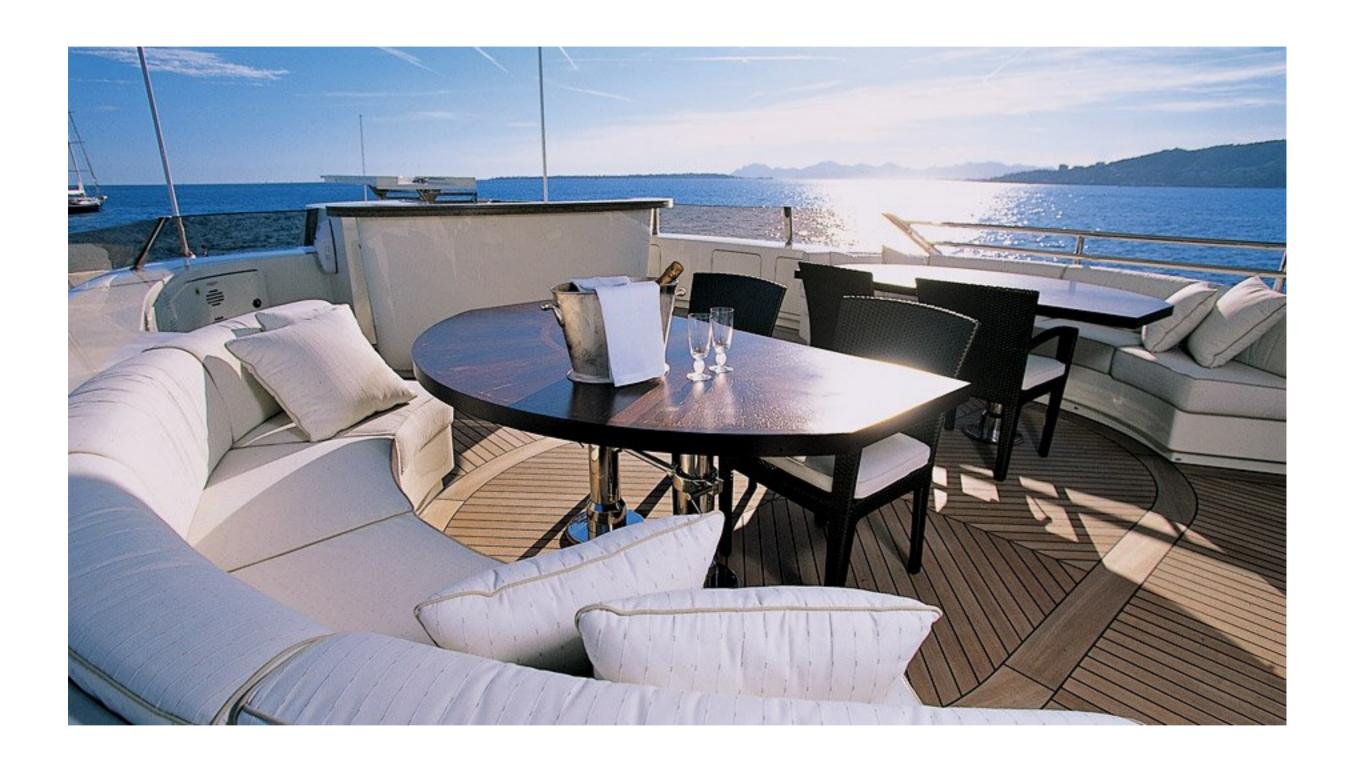

#### **ACCOMODATION:**

- Guests: Up to 12
- Crew: 9 members, including captain
- Staterooms: 5 - Crew Cabins: 5

## ARRANGEMENT

#### Owner's party:

- N. 1 Owner's suite
- N. 3 Guest cabins (double bed)
- N. 2 Guest cabins (twin bed)