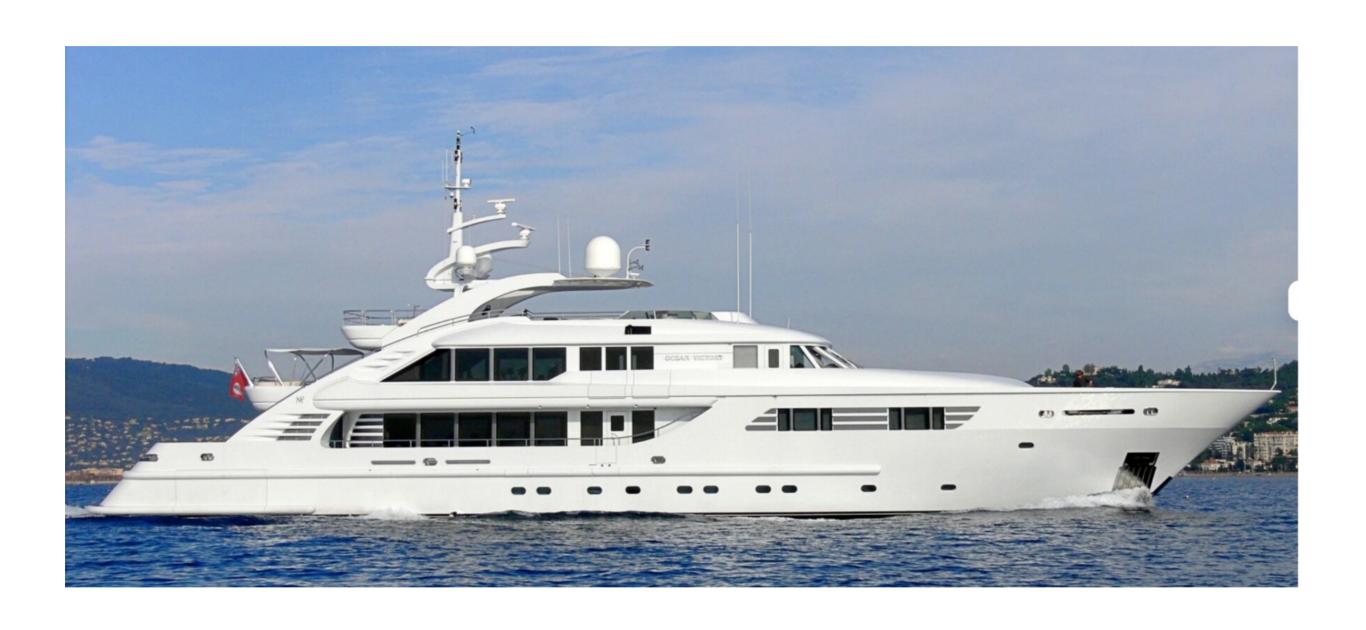

# M\Y HAPPY DAYS ISA 47m 2005

#### **MAIN CHARACTERISTICS**

The vessel will have the following main characteristics

- Built: 2005

- Builder: ISA Yachts, Italy - Hull Material: Steel

- Superstructure Material: Aluminium - Hull Type: Mono Hull, Displacement

#### Main dimensions

| - Length overall            | Mts | 47.50 |
|-----------------------------|-----|-------|
| - Length at water line      | Mts | 41.20 |
| - Breadth mld               | Mts | 8.60  |
| - Breadth max (at rub rail) | Mts | 8.90  |
| - Moulded depth             | Mts | 4.50  |
| - Gross tonnage             | GRT | 498   |
|                             |     |       |