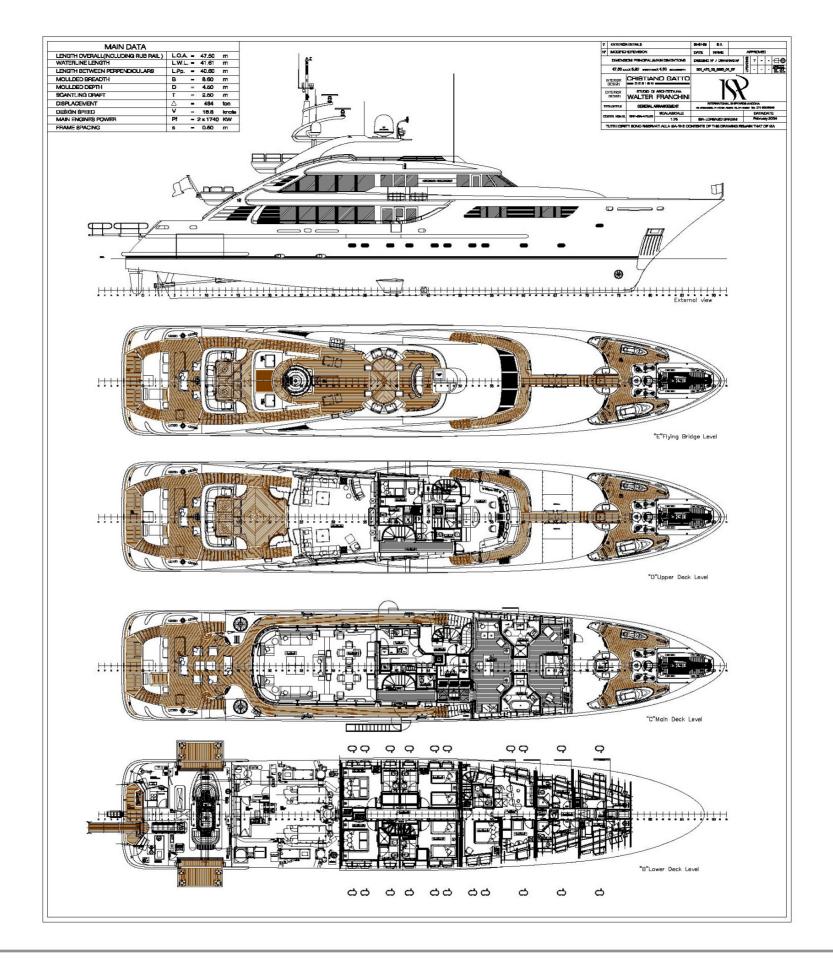

#### **MAIN CHARACTERISTICS**

The vessel will have the following main characteristics

- Built: 2005

- Builder: ISA Yachts, Italy - Hull Material: Steel

- Superstructure Material: Aluminium - Hull Type: Mono Hull, Displacement

#### Main dimensions

| - Length overall            | Mts | 47.50 |
|-----------------------------|-----|-------|
| - Length at water line      | Mts | 41.20 |
| - Breadth mld               | Mts | 8.60  |
| - Breadth max (at rub rail) | Mts | 8.90  |
| - Moulded depth             | Mts | 4.50  |
| - Gross tonnage             | GRT | 498   |
|                             |     |       |

## ARRANGEMENT