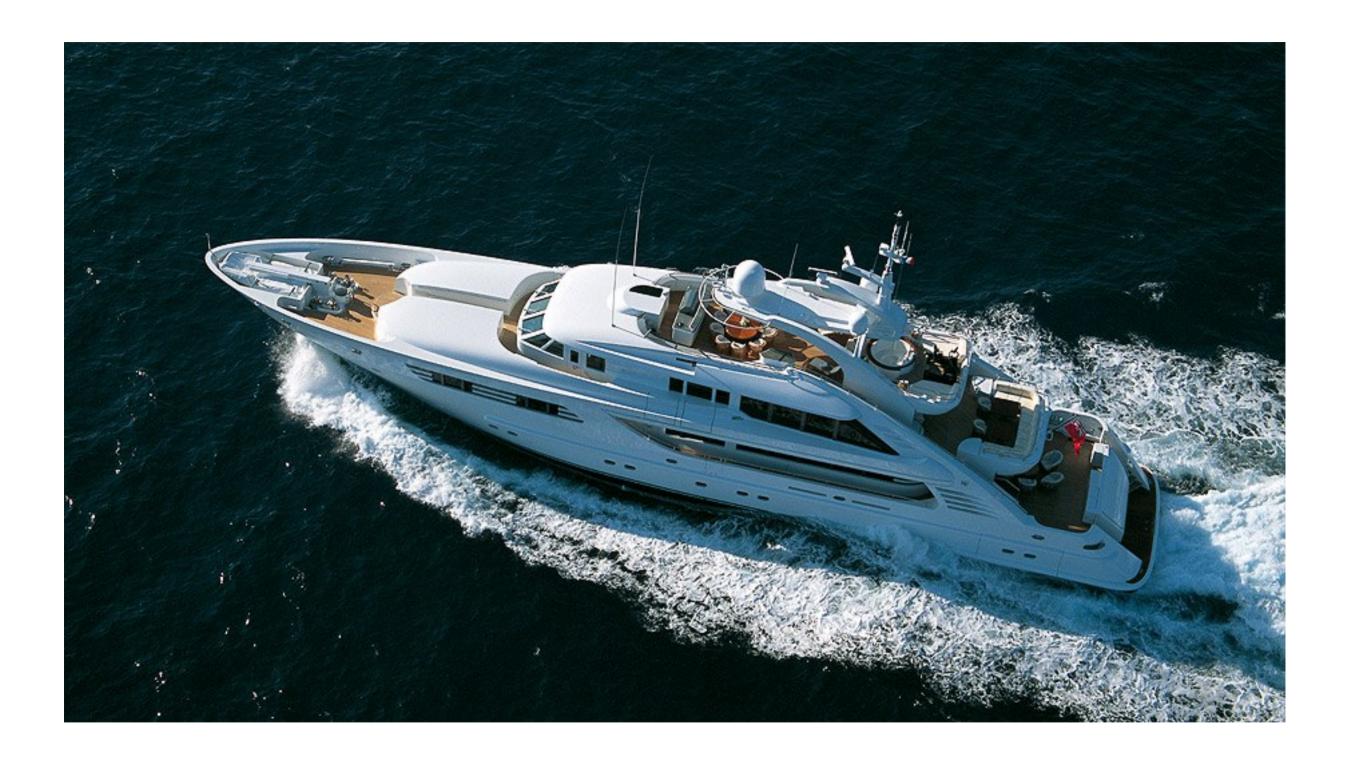

# M\Y HAPPY DAYS ISA 47m 2005

#### **MAIN CHARACTERISTICS**

The vessel will have the following main characteristics

- Built: 2005

- Builder: ISA Yachts, Italy - Hull Material: Steel

- Superstructure Material: Aluminium - Hull Type: Mono Hull, Displacement

#### Main dimensions

| - Length overall            | Mts | 47.50 |
|-----------------------------|-----|-------|
| - Length at water line      | Mts | 41.20 |
| - Breadth mld               | Mts | 8.60  |
| - Breadth max (at rub rail) | Mts | 8.90  |
| - Moulded depth             | Mts | 4.50  |
| - Gross tonnage             | GRT | 498   |
|                             |     |       |