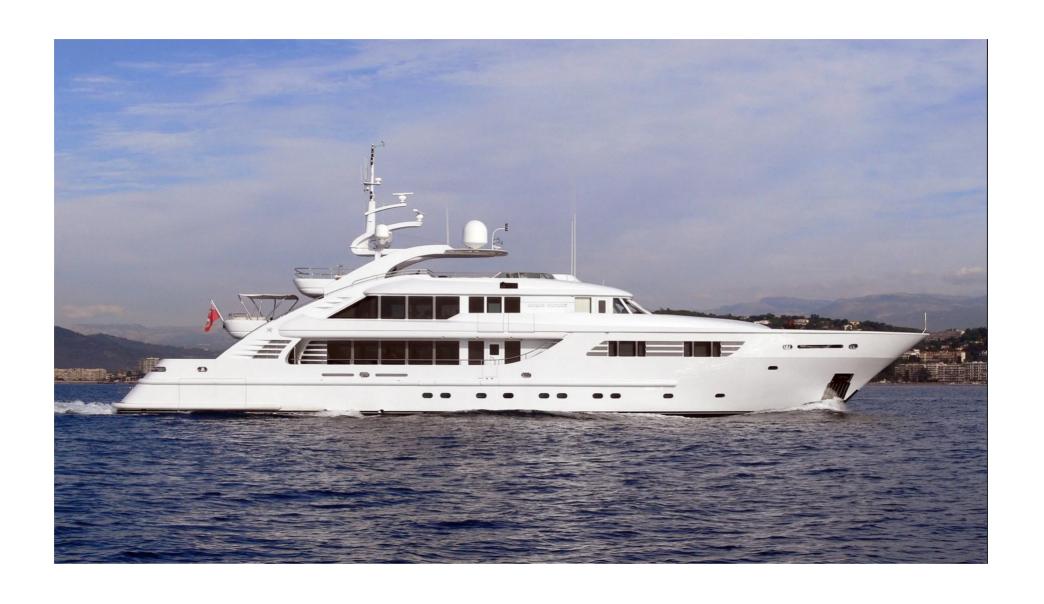

# M\Y HAPPY DAYS ISA 47m 2005

#### **MAIN CHARACTERISTICS**

The vessel will have the following main characteristics

- Built: 2005

- Builder: ISA Yachts, Italy - Hull Material: Steel

- Superstructure Material: Aluminium - Hull Type: Mono Hull, Displacement

#### Main dimensions

| - Length overall            | Mts | 47.50 |
|-----------------------------|-----|-------|
| - Length at water line      | Mts | 41.20 |
| - Breadth mld               | Mts | 8.60  |
| - Breadth max (at rub rail) | Mts | 8.90  |
| - Moulded depth             | Mts | 4.50  |
| - Gross tonnage             | GRT | 498   |
|                             |     |       |